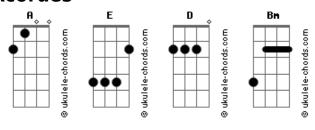

## **Darlene Zschech - You Are Love**

Tom: A

A E D

Here in this place of worship
A E
You draw me close, again
D E A
All of my weakness is laid here
D E
You cover them all in your strength

A E D
Here in your holy presence
A E D
My heart draws close to you
D E A
This altar is built out of broken
D E
And you come and breathe it all new

E A
You are love, love unfailing, love divine
E Bm E
You are love, love that mends a heart like mine

## **Acordes**

A D E
Here in the timeless moment
A E
Angels are singing your name
D E A
For your love endures forever
D E
Your always and aver the same
E A D D
You are love, love unfailing, love divine
E Bm E
You are love, love that mends a heart like mine
E A D E
You are love, lifted high for all to see
E Bm A E
You are love, the heaven singing of your glory
A Bm E A Bm E
You are love, you are love
D Bm
Love that is healing, love that is trusting
A E
A love that demands, my heart and my soul
D Bm
A love that awakens my purpose and meaning
A D E
Your love