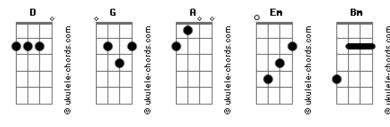

|
| We draw near, to see Jesus, Oh Jesus be revealed                                                                                                |
| G Bm<br>Holy, we cry holy<br>Em G A                                                                                                             |
| Hallelujah, God is here  G Bm                                                                                                                   |
| Holy, we cry holy Em D                                                                                                                          |
| Hallelujah, God is here                                                                                                                         |

## **Acordes**