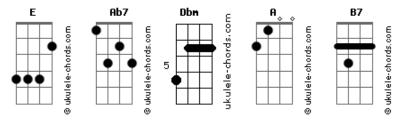

## **Danny Worsnop - Little Did I Know**

```
Ab7
Intro: E Ab7 Dbm A
E Ab7 Dbm A
                                                          That little did I know
                                                               Ah7
                                                          Little did I know
[Primeira Parte]
       Ab7
                 Dbm
                                                          Well, if you know when you know why
It was a once upon a time and kinda thing
E Ab7 Dbm
                                                          Cuz you don't, when you don't
I saw a flash under the horizon some diamond rings
                                                                Ab7
                                                          If you know when you know why
E Ab7 Dbm A
Well we were on the same chapter, a happily ever after
                                                          Dbm A
                                                          Cuz you don't, cuz
[Refrão]
                                                          [Refrão]
Little did I know I fall in love alone
                                                                     Е
                                                                           Ab7
                                                                                      Dbm
                                                          Little did I know I fall in love alone