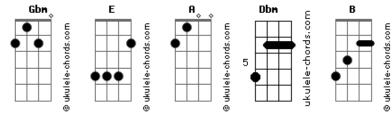

## Danny L Harle - Me4U (feat. Morrie)

tom: Gbm Intro: Gbm E Α For you, y-y-you, you, you Dbm For you, y-y-you, you, you For you, y-y-you, you, you Е For me, for [Primeira Parte] Gbm Took a long time to find you E Α And I won't let you get away (always) Dbm You're the sunrise in the darkness Α Boy you take my breath away (always) [Refrão] F Gbm For me, for you, y-y-you, you, you You're the only one that I belong to Dbm Every part of me is a part of you Α Everything I do, d-d-do, do, do E Gbm For me, for you, y-y-you, you, you Α You're the only one that I belong to Dbm В Every part of me is a part of you Α Everything I do, d-d-do, do, do F Gbm For me, for you, y-y-you, you, you Α For you y-y-you, you, you Dbm For you y-y-you, you, you Α For you y-y-you, you, you F For me, for [Segunda Parte] Gbm Your love keeps me moving E Α And makes a sound I never could (always)

## Acordes

Dbm

B

Because your love has a magic E A And no one makes me feel so good (always) [Refrão]

Gbm For me, for you, y-y-you, you, you E A You're the only one that I belong to B Dbm Every part of me is a part of you A Everything I do, d-d-do, do, do