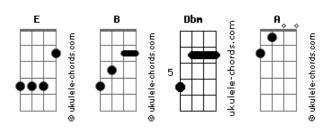

## **Danielle - I'm Getting So High**

```
Say
                            tom:
                                                                I'm getting so high
Intro: E B Dbm A E B Dbm A
                                                                Say
                                                                Say don't tell me
Voices in my head
                                                                            Dbm
                                                                Say don't ignore me
Saying i should be afraid
                                                                Say
To get so loud and scream
                                                                I'm getting so high
You will not make it
                                                                                     R
                                                                Everybody hurts some days of every way
I'm starting to doubt
               Dbm
                                                                Be strong don't feel
I'm afraid to climb
                                                                Afraid now
                                                                                     В
But i would make it
                                                                Everybody hurts some days of every way
Now
                                                                Be strong don't feel
                                                                Afraid now
now
sav
                                                                You don't feel afraid now
Say don't tell me
                                                                No no
                                                                You don't feel afraid now
            Dbm
Say don't ignore me
                                                                Don't feel afraid
Say
                                                                say
I'm getting so high
                                                                            В
                                                                Say don't tell me
Say
                                                                Say don't ignore me
Say don't tell me
           Dbm
                                                                Say
Say don't ignore me
                                                                I'm getting so high
                                                                Say
I'm getting so high
                                                                            R
                                                                Say don't tell me
Dbm B A
                                                                            Dbm
                                                                Say don't ignore me
   No no
And i come here when every word is wonderful
                                                                I'm getting so high
When every road is miles of you
You don't know how
                                                                Everybody hurts some days of every way
                                                                Be strong don't feel
Beauty is your heart
                                                                Afraid now
And now i'm starting to doubt
                                                                Everybody hurts some days of every way
And now i'm afraid to climb
                                                                Be strong don't feel
We are thousand hearts believing now
                                                                Afraid now
                                                                (E B Dbm)
                                                                No oh
Say don't tell me
                                                                No no
Say don't ignore me
                                                                Don't feel afraid now
```

## **Acordes**