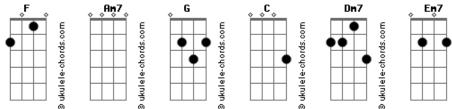

## **Daniel Bashta - Potter's Wheel**

tom: F Intro: F Am7 G [Primeira Parte] C C Make me, Shape me E. C Into everything that You want me to be Am7 C Make me, Shape me F G Into everything that F Am7 G You want me to be С So place me on the potter's wheel C Spin me until Dm7 There's nothing left but G You in my life Am7 Cause brokenness is what I want С F

## Acordes

```
So do a work here in my heart
        G
So when You look at me
       F Am7 G
You see Your reflection
       F Am7 G
You see Your reflection
       F
           Am7
                  G
You see Your reflection
       F Am7 G
You see Your reflection
[Segunda Parte]
C C
So form me, come fashion me
F
              С
```

Into everything that You want me to be Am7 C So form me, come fashion me F G Into everything that G F Am7 You want me to be and more

[Ponte]

С Hallelujah, Hallelujah Am7 Em7 Hallelujah, Hallelujah

ukulele-chords.com