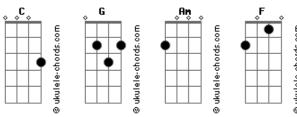

## **Daniel Ahearn - Wanted To Be Loved**

```
Intro: Key Riff
Verse 1
                (G)
  There's a gentleness I've known
                 (G ) F
  Knew it best when it was fading
               (G)
  Tryin' to find my way back home
        F
  Don't you know
    (Am) G
There's no escapin'
Chorus
                (G)
  Because I wanted to be loved
              (G ) F
  I just wanted to get close to you
              (G) Am
  'Cause I wanted to be loved
     (Am ) G
I lost everything I knew
Verse 2
                 (G)
 Turned away from all my dreams
                (G ) F
 Broken down, disintegrating
               (G) Am
 Ignored the signs of all deceit
             Am G
Couldn't believe, Can you blame me
Chorus
                 (G) Am
```

## **Acordes**

```
Because I wanted to be loved
               (G)
  I just wanted to get close to you
                (G)
                       Am
  'Cause I wanted to be loved
             (Am) G
     I lost everything I knew
Bridge
  Didn't see until it all was done
  Felt so right to hold someone
  What I saw in you was almost true
  Brutal what the heart will do
Chorus
                 (G)
  Because I wanted to be loved
               (G)
  I just wanted to get close to you
                (G) Am
  Because I wanted to be loved
             (Am) G
     I lost everything I knew
                 (G)
  Because I wanted to be loved
              (G) F
  I just wanted to get close to you
               (G) Am
  Because I wanted to be loved
               (Am) G
     I lost everything I knew
```