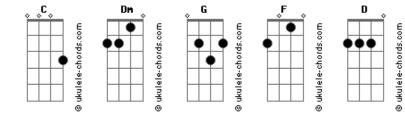

## **The Dandy Warhols - Godless**

Tom: C Intro: Dm G Dm G Dm F C D Dm G Dm G Dm F C D I begged, I plead Dm G Hey I said you're godless and Dm G It seems like you're a souless friend G Dm F Dm As spotless as you were back then Dm G C D I swear that you are godless Dm F Dm G С D Hey I guess you're lonely when G Dm I gave you all it took so then Dm G Hey I said you're godless Dm E F A stranger there is ever been Dm G D С I guess, it's what you wanted Dm F Hey I said you're heartless (Dm G Dm G Dm F C D) C D And I swear, I swear Dm G Dm G It seems lonely I would be