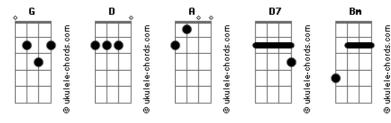

## The Dandy Warhols - Cool Scene

tom:

D
Well I'm just not making your scene
And I really don't feel like I need
A
I really don't mean that it's cool
Didn't really wanna be in high school
D
I'm dealing with the things that I've been
If it wasn't so appropriate then
A
I really don't care what I sing
And I really doubt you know what I mean
D
And I really don't mean that it's cool
D7
Didn't really wanna be in high school
Bm
All the talking fools
G
What it means
A
Last I've seen