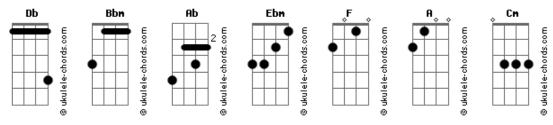

## **Damian Marley - Medication**

| Fom: Db  Bbm Ab                                                                                   | A short little kids, adore women too  Ebm Bbm Ebm  Bbm |    |
|---------------------------------------------------------------------------------------------------|--------------------------------------------------------|----|
| Medication Bbm Ab                                                                                 | And I say to myself, what a wonderful herb             |    |
| Your medication makes me high Bbm Ab                                                              | And I say to myself, what a wonderful herb<br>Bbm      |    |
| Just be patient                                                                                   | Ab                                                     |    |
| Bbm Ab I'm like a patient trying to find                                                          | Look how Babylon so duppy, dem fight you fi years  Bbm |    |
| Ebm Bbm<br>Levitation                                                                             | Ab<br>Fi your love whole heap a man serve years        |    |
| Ebm Bbm<br>Run your fingers_down my spine                                                         | Bbm Ab Babylon so duppy, dem fight you fi years        |    |
| Elevation                                                                                         | And now the whole a dem a buy shares                   | Ab |
| F<br>Your medication makes me high                                                                | Bbm                                                    |    |
| Bbm                                                                                               | You should be a celebrity, amongst any tree Ab         |    |
| Such a short way up and such a long way down  Bbm                                                 | Ebm Bbr<br>Ab Across the seven seas, for your energy   | m  |
| Chalice it a bubble like we deh ya right down  Bbm  Chalice it a bubble like we deh ya right down | Ab But you're an enemy, catching felonies              |    |
| The way you ?? haffi weigh five pound<br><mark>Bbm</mark>                                         | Ab Of the remedies in your recipes, whoa               |    |
| Inna fields of marijuana that is my playground<br>I love you, Mary J                              | Bbm Ab                                                 |    |
| Cou're the prettiest of flowers                                                                   | Medication Bbm Ab                                      |    |
| Bbm<br>Girl, me can't complain                                                                    | Your medication makes me high Bbm Ab                   |    |
| F<br>When I'm with you, I feel so high, I rise above the rain                                     | Just be patient Cm Ab                                  |    |
| And you no do people damage, like that bitch cocaine, no                                          | I'm like a patient trying to find  Ebm Bbm             |    |
| Ab<br>And if them lonely, feeling only pain                                                       | Levitation Ebm Bbm                                     |    |
| Bbm Ab<br>'Cause, your DNA is of the highest strain                                               | Run your fingers down my spine<br>F                    |    |
| Bbm /our effect is so potent, it's so insane                                                      | Elevation F                                            |    |
| Bbm<br>Ou so gummy and sticky like a plasticine                                                   | Your medication makes me high                          |    |
| Ebm<br>Bbm                                                                                        | Cm<br>Ask me how you feel, splendid indeed             |    |
| When me grind out your body, only stems remain                                                    | Bbm Ab With a likkle bit a black splendid weed         |    |
| Ebm                                                                                               | Bbm Ab                                                 |    |
| <mark>3bm</mark><br>And to love you is so risky, I might get detained                             | A pair ?? indoors, not a stick nor seed  Bbm Ab        |    |
| ou always keep me flying on the highest plane                                                     | And she never ??, it was a real slow speed  Ebm  Bbm   |    |
| And anybody know, will always proclaim                                                            | No fertilizer, natural ??  Ebm  Bbm                    |    |
| Bbm Ab                                                                                            | No cross pollination, she's a real pure breed  F       |    |
| Medication Bbm Ab                                                                                 | Cultivated in love and she's not grown for greed  F    |    |
| our medication makes me high  Bbm Ab                                                              | She's everything I want and also all I need            |    |
| Just be patient  Bbm Ab                                                                           | Bbm Ab<br>Medication                                   |    |
| I'm like a patient trying to find  Ebm Bbm                                                        | Bbm Ab<br>Your medication makes me high                |    |
| _evitation<br><u>Ebm</u> <u>Bbm</u>                                                               | Bbm Ab<br>Just be patient                              |    |
| Run your fingers down my spine  F                                                                 | Bbm Ab I'm like a patient trying to find               |    |
| Elevation F                                                                                       | Ebm Bbm<br>Levitation                                  |    |
| our medication makes me high                                                                      | Ebm Bbm<br>Run your fingers down my spine              |    |
| Ab Bbm<br>Your leaves of green, your purples and blue                                             | Ab F Elevation                                         |    |
| Bbm Ab Bbm Ab                                                                                     | F<br>Your medication makes me high                     |    |