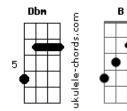

## Dakota - Runaway

[Segunda Parte] tom: Dbm Dbm В В Δ Α Well I can see that you're running faster Out in the streets, all alone and feelin' В B Db Db7 Dbm Running from some kind of disaster in your heart Just like you're never goin' home (B Db Db7) ( Dbm C#2 ) ( Dbm C#2 ) В Α Then it makes you start rememberin' Dbm They say you're too young to know the feeling B Db Db7 В Α Who you are and where you've been, my friend Dbm B Still your head is reeling from the pain (B Db Db7) ( Dbm C#2 ) ( Dbm C#2 ) В Α Then you watch your sweet-talkin' Johnny dance [Primeira Parte] B He'll give you the world just to get in your pants B Db Db Db7 Where you gonna to run to You think he's in love Abm Where you gonna hide (B Db Db7) (B Db Db7) Gbm (B Db Db7) Where you gonna run to? Abm А В Where you gonna hide? Yeah, your momma and daddy don't know you ( B Db Db7 Db7 ) В B Db Db7 Α While everybody's tryin' to show you why you're wrong Gbm Abm Cm B Db Db Db7 What'll you do just to keep you alive? Α [Refrão] So you're packing your bags and leavin' B Db Db Db7 R R Dhm You're thinkin' someday you'll get even with them all Where you going to, my runaway? Gbm (B Db Db Db7) Where you gonna run to? B Db Db7 Db7 Abm Α R Where you gonna run and hide? Then you're out on your own for the first time Δ B Will you find the answers, runaway? B Db Db Db7 В You're lookin' back for the last time, how do you feel? Gbm In the dark of the night (B Db Db7) Abm Where there's no one to hold your hand Gbm Where you gonna to run to [Ponte] B Db B A B Abm Where you gonna hide [Solo] Dbm B A B Gbm Abm Dbm B (B Db Db7) Gbm Abm A B Cm Gbm Abm [Refrão] Cm What'll you do just to keep you alive? В Dbm Where you going to, my runaway? [Refrão] Gbm Dbm B Α Where you gonna run to? B Db Db7 Db7 Where you going to, my runaway? Abm Where you gonna run and hide? Gbm В Where you gonna run to? Dbm Will you find the answers, runaway? B Db Dh7 Dh7 Abm Where you gonna run and hide? Gbm В In the dark of the night Dbm Will you find the answers, runaway Abm Where there's no one to hold your hand Gbm In the dark of the night Abm [Solo] Dbm B Dbm B Where there's no one to hold your hand Gbm Abm A B (B Db) [Final] Gbm Abm A B In the dark of the night