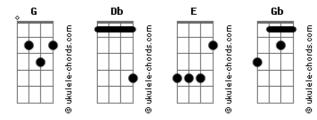

## Cypress Hill - You Cant Get The Best Of Me

Tom: G

>From the album 'Skull and Bones'

Transcribed by Toby Braithwaite 4/9/00

Fairly heavy distortion all the way though. Intro: palm muting

(Db)

Play through 4 times

VERSE 1:

Same pattern as intro

CHORUS:

(First Part):

(Db)

(E)

Play through twice

(Second Part):

Backing guitar: palm muting, shredding (Db )

(E)

play through twice

Lead Guitar:

## Acordes

distortion, shredding (again, 8 strums per beat) VERSE 2: bass-only intro, then as verse 1 CHORUS: as before VERSE 3: (Gb) {palm mute this } section ì { play through 4 times rest of verse as verses 1 and 2 LINK play through 4 times FINAL CHORUS (both guitars) (shredding, 8 strums per beat) play through three times OUTRO

```
(<mark>G</mark>)
```

Well, that's it. Any corrections/comments, e-mail me at