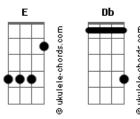

chorus pretty well done. I'm not too sure about the riffs but Riff2: this

should get you on your way. I'm not too big a fan of the whole

rap/metal scene but this song's wicked.

The verse is quite simply Db palm muted which is played as so:

Chorus: The chorus is Db and a high E(x799xxx) thm similar to

verse but too much work to tab out

Verse 3: The third verse is two riffs, and the second one continues

into the final chorus

Riff1:

Final chorus: Riff 2 is played over the Db and this is played over the E