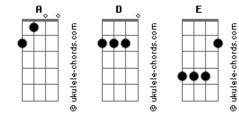

## Cyndi Lauper - Just Your Fool

Tom: A Intro: A D A E D A [Verso 1] I'm just your fool, can't help myself D I love you baby, and no one else E Α A E I ain't crazy, you are my baby D A I'm just your fool [Verso 2] A I'm just your fool, I must confess D To still love you baby, and take your mess E A E I ain't lyin', no use a jivin' D A I'm just your fool

[Solo] A D A E D A

## Acordes

```
D
You must be tryin' to drive me crazy
D
Treat me the way you do
D
I ask you please have mercy baby
       Е
Let me be happy too
D
If you gonna leave me, for someone new
D A
Gonna buy me a shotgun, shoot it at you
D
                       Α
I ain't lyin', no use a jivin'
                    D
                       Α
I'm just your fool
[Verso 3]
I'm just your fool, can't help myself
           D
I love you baby, and no one else
       Α
I ain't crazy, you are my baby
D A
I'm just your fool
```