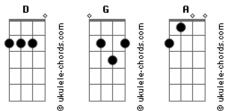

## Cyndi Lauper - Early Christmas Morning

Tom: D D Listen to the children sing G A Watch them dancing all 'round the Christmas tree ... D D G Waiting for the opening G A D Early Christmas morning ... D D D G Α All around the world is sleeping G A Little children there's no peeping D D D G Α Wait and see what Santa's bringing Early Christmas morning ... G D G Α D Early Christmas morning ... Early Christmas morning ...

## Acordes



Icicles and breakfast cakes ... Friends and family we will celebrate Sounds that joy and laughter make Early Christmas morning ... All around and far off places Angels waken smiling faces Wrapping us with love and graces