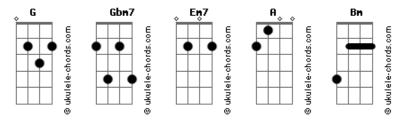

## **Curtis Mayfield - Move On Up**

```
and don't you cry
                                                                Your folks might understand you
                            tom:
                                                                by and by
                                                                Move on up
            Int.: (Gbm7 Em7 A Bm ) 2x
                                                                and keep on wishing
                                                                Remember your dream
Gbm7
                                                                is your only scheme
Hush now child,
                                                                So keep on pushing
and don't you cry
          Em7
                                                                [Instrumental]
Your folks might understand you
                                                                Em7 - A - Bm - Gbm7 - Em7 - A - Bm
      Bm
by and by
    Gbm7
             Em7
Just move on up
                                                                [Verse 2]
                  Bm
                                                                (same chords as verses 1)
towards your destination
      Gbm7
                Em7
                                                                Take nothing less
Though you may find
                                                                Ain't no second best
from time to time
                                                                Do not obey
     Bm
                                                                you must have your say
Complications
                                                                That you can past the test
                                                                Just move on up
                                                                Just move on up to a greater day
[Instrumental]
                                                                With just a little faith
                                                                if you put your mind to it
Em7 - A - Bm - Gbm7 - Em7 - A - Bm
                                                                You can surely do it
[Verse 1]
                                                                [Instrumental]
            Em7 (...)
                                                                Em7 - A - Bm - Gbm7 - Em7 - A - Bm
Gbm7
Bite your lip
and take a trip
                                                                Gbm7
                                                                            Em7 (...)
Though there may be
                                                                Just move on up
wet road ahead
You cannot slip
                                                                Move on up
Just move on up
                                                                What move on up
and peace you will find
                                                                Oh child but just a move on up
Into the steeple
                                                                Just move on up
of beautiful people
                                                                Move on up
Where there's only one kind
                                                                Just move on up
                                                                Move on up
[Chorus]
                                                                What move on up
            Em7 (...)
                                                                Oh child but just a move on up
Gbm7
                                                                Just move on up
So hush now child
                                                                Move on up
```