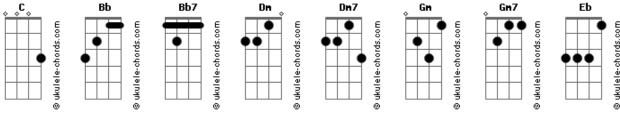

Tom: C

## **Current Swell - Chasing**

```
I'll be out on my way now but I'll see you here in the summer
  (intro baixo - para violão)
                                                               time but some other time yeah
Bb Bb7
                 Dm Dm7
                                                               Bb Bb7
                                                                                          Dm Dm7
Got to get myself in order
                                                                 got this burning off my shoulders
                                            Eb
                                                               Gm\ Gm7
Gm Gm7
                                                                                            Eb
all this time that i'm wasting and now the colors are changing and I'm where I wanna be and I swear I wont leave now till its
in the trees
                                                               time
 Bb Bb7
                                                               Bb Bb7
                                                                                         Dm Dm7
and these days are getting shorter
                                                               cause this waters so much warmer
                                                               Gm Gm7
                                                                                                    Eb
but I'll leave them behind and set myself out to find so I
                                                               the day that its colder will be the day I am over the line
leave
                                                                                       Dm Dm7
                      Dm Dm7
                                                               And I will pack my things getting them ready to bring
                                                   Gm Gm7
And I will pack my things getting them ready to bring
                                                                                 Eb
                                                               Gm Gm7
               Eb
                                                               now I'm on my way because well I can't stay its me now
now I'm on my way
                                                                                    Dm Dm7
                              Bb Bb7
                                                               see I just got to leave now I'll be out on my
                                                               Gm Gm7
because well I can't stay its me now see I just got to leave
                                                               way now but I'll see you here in the summer time but some
                                                               other time yeah.
Acordes
```