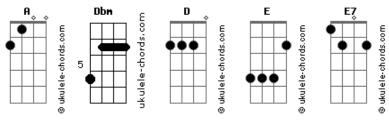

## **Cuco - Mindwinder**

| Tom: A<br>Intro: A Dbm D E<br>A Dbm D E                                                                                     |    | I really regret this                                                                                                                                         |   |
|-----------------------------------------------------------------------------------------------------------------------------|----|--------------------------------------------------------------------------------------------------------------------------------------------------------------|---|
|                                                                                                                             |    | (ADbmDE)                                                                                                                                                     |   |
| A<br>I still remember<br>Dbm                                                                                                |    | A Dbm<br>You're a mindwinder<br>D E                                                                                                                          |   |
| Days you've forgotten<br>D                                                                                                  |    | You're a mindwinder, oh                                                                                                                                      |   |
| Now you're just acting<br>E<br>Like nothing ever happened<br>A<br>I poured my feelings<br>Dbm<br>When I thought you felt it | E7 | A Dbm   I still remember the time   D   When your eyes, they would shine   A Dbm   Your hand would reach out to mine   D   B E   And now I am losing my mind | E |
| D<br>Now nothing's changed<br>E                                                                                             |    | (A Dbm D E)                                                                                                                                                  |   |