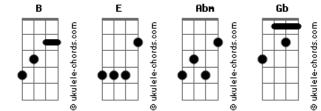

## Acordes

The moment to get closer, the moment's almost here Life is upon us and the time for love is here and now B(strum just once) B When I look at you, oh I feel my heart E E E ... Oh, I feel real love deep inside Oh, love natural, I can't believe how you do it to me You make me feel, oh how you say, feel so special Oh, love natural, I can't believe how you do it to me F You make me feel, oh how you say, feel so special Oh, love natural, I can't believe how you do it to me You make me feel, oh how you say, feel so special Oh, love natural, I can't believe how you do it to me You make me feel, oh how you say, feel so special Abm Gb F All the way, yeah we're moving, oh Gb Abm Gonna find our love today B The love go on and on Abm