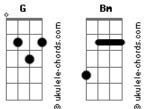

## **Crystal Castles - Concrete**

Tom: G

[Primeira Parte]

Bm

Straighten out your pleat Bm Bm Demands have been besieged Bm Safe passage for the meek Bm Bm Refusal to accede

Bm Deny the preconceived Bm Bm For the preordained Bm We no longer grieve Bm For nothing is concrete