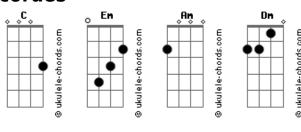

## **Crystal Castles - Celestica**

```
Intro: Em Am
Verso 1:
As we fall into sequence
Am And we're eating our young Dm Am
   Am
Remain silent and still for modesty
   Em
When the splints have been broken
And they can't help you now
              Dm Am
 C
Do you pray with your eyes closed naturally
Refrão:
Follow me to nowhere
 Em Dm Am
Woven with the utmost care
      Em
If i'm lost please don't find me
      Αm
If i drown let me sink
    Em Dm
We descended from no one
   Am
With a wink
Ponte:
        Dm
When it's cold outside hold me
```