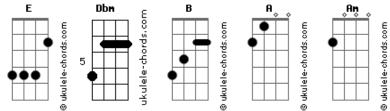

## Crush - Love You With All My Heart (??? ??? ???)

В ?? ?? ?? tom: Е F Am It's the same day Dbm ??? ?? Е Dbm ?? ??? ??? В 77 7777 <sup>B</sup> B ??? ??? A ?? ?? ???? Am A Am 7 7 7 777 Е ??? ??? Dbm Α В I wish I could have told you that ?? ??? ??? E I was made to love you B A ??? ??? Am В Α To love you with all my heart Α A Am ????? ?? ???? B I wish I could have told you that E I was born to love you B Dbm To love you with all my heart F В Still want you all the time 
 Dbm
 B

 ?? ? ??? ??? ??
A Am ? ?? ??? ???? ?? В F Ε 77777 77 77 A A B E ?? ??? B E B Still want you all the time Dbm B ?? ? ??? ??? ?? E B ????? ?? E В Need you all the time Dbm B ?? ?? ?? ??? A A B E ?? ??? E B ? ? ?? ?? ?? Dbm A E B E B Dbm A B В F And I want you to know you're the only reason B A Need you all the time Dbm B E ?? ?? ??? ?? That I still breathe that I still live B ???? ???? Α F B A B E ?? ??? And to tell you Dbm A B 7777 77 777 (E B A) E B Dbm 7777 77 777 A B E B Dbm A B E ? ?? ?? A B E B Dbm A B E E. It's the same night Dbm ??? ?? ? ??? ??