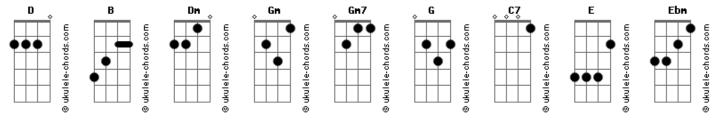

## **Crowded House - Help Is Coming**

| Tom: D                                                                                                                                                                                                   |             |                    | [VERSE:]                                            |                        |                  |          |
|----------------------------------------------------------------------------------------------------------------------------------------------------------------------------------------------------------|-------------|--------------------|-----------------------------------------------------|------------------------|------------------|----------|
| (com acordes na forma de<br>Capostraste na 3ª casa<br>Guitar Tablature                                                                                                                                   | В)          |                    | Gm<br>crumbling<br>fear is                          | Dm careless winter     | C7               | Dm       |
| [from the 'Afterglow' Album]                                                                                                                                                                             |             |                    | Gm .                                                | Dm                     | С7               | Dm       |
| Chords:                                                                                                                                                                                                  |             |                    | running<br>we                                       | along the rivers       |                  |          |
| Gm7: 353333<br>Dm: 557765<br>Dm: 557755<br>Ebm: 668876<br>C7: 335353<br>Gm: 355343                                                                                                                       |             |                    | Gm<br>sail tomorrow                                 | Dm<br>for Ellis Island | <b>C7</b>        | Dm       |
|                                                                                                                                                                                                          |             |                    | [CHORUS:]                                           |                        |                  |          |
|                                                                                                                                                                                                          |             |                    | Gm<br>Dm                                            | Gm                     | Gm               |          |
| [nb: instead of C7, could use Dm chord as this is easier on                                                                                                                                              |             |                    | escape                                              | the anger of our pas   | st               | • •      |
| fingers]                                                                                                                                                                                                 |             |                    | Gm Gm Dm and praise when peace will come at last    |                        |                  |          |
| Notes:                                                                                                                                                                                                   |             |                    | and                                                 |                        |                  |          |
| It could be useful to use a Cap necessary.                                                                                                                                                               | Gm<br>dream | G                  |                                                     |                        |                  |          |
| song for most verses.                                                                                                                                                                                    |             |                    | [MIDDLE / BRIDGE:]                                  |                        |                  |          |
| When playing solo on the guitar, there are variations on the last third that could be played to give a livelier feel:                                                                                    |             |                    | Ebm                                                 | Dm Dm                  |                  |          |
|                                                                                                                                                                                                          |             |                    | Ebm                                                 | Dm C7                  | <b>'</b><br>^e - |          |
| Furthermore, on the Gm chord throughout the song, you could also add a pattern like  Gm - Gm7 - G - Gm  rather than strumming the one chord at time  G [just bar the 3rd fret]                           |             |                    | [CHORUS:]                                           | ·                      |                  |          |
|                                                                                                                                                                                                          |             |                    | Gm<br>Dm                                            | Gm7                    |                  |          |
| In the song, Neil just plays the single chord on the guitar whilst the instruments play variations giving different harmonics. The above are ideas when playing solo to provide such harmonic variances. |             |                    | lease                                               | the anger of our pa    | ast              | • •      |
|                                                                                                                                                                                                          |             |                    | Gm Gm7 Dm and pray that peace will come at last and |                        |                  |          |
| [INTRO:]                                                                                                                                                                                                 |             |                    | Gm                                                  |                        |                  |          |
| Gm                                                                                                                                                                                                       | Dm C7       | Dm                 | stay<br>is                                          |                        |                  | help     |
| C7                                                                                                                                                                                                       |             |                    | [VERSE:]                                            |                        |                  |          |
|                                                                                                                                                                                                          |             |                    | Gm                                                  | Dm                     | Dm               | Dm       |
| Gm<br>strum)                                                                                                                                                                                             | Dm          | C7(single          | cominghe                                            |                        | <u> </u>         | <b>5</b> |
| [VERSE:]                                                                                                                                                                                                 |             |                    | Gm<br>Dm                                            | Dm                     | С                | 7        |
| Help is                                                                                                                                                                                                  |             |                    | lp is coming<br>we sa-                              |                        |                  |          |
| Gm Dm                                                                                                                                                                                                    | <b>C7</b>   |                    | Gm                                                  | Dm                     | C7               |          |
| Coming I heard a wh                                                                                                                                                                                      |             | White              |                                                     |                        | Ci               |          |
| Gm D<br>turning The breath of s                                                                                                                                                                          | ummer       | Distant            | [CLOSING:]                                          |                        |                  |          |
| Gm Dm C7                                                                                                                                                                                                 |             | Gm<br>lp is coming |                                                     |                        |                  |          |
| drummingand I hear birds calling<br>Es-                                                                                                                                                                  |             |                    | C7                                                  |                        |                  |          |
| [CHORUS:]                                                                                                                                                                                                |             |                    | [backing]dreamscome true we sa-                     |                        |                  |          |
| Gm Dm cape The anguish of our past and                                                                                                                                                                   |             |                    | Gm il tomorrow                                      |                        |                  |          |
|                                                                                                                                                                                                          |             |                    | [backing]dreams come true help is co-               |                        |                  |          |
| G<br>pray Empir                                                                                                                                                                                          | es          |                    | ming                                                | <b>7</b>               | ıe               |          |