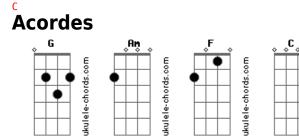

## **Creedence Clearwater Revival - Have You Ever Seen The Rain**

Jkulele-chords.com

tom: G Intro: Am F C G C [Primeira Parte] С Someone told me long ago There's a calm before the storm G I know, it's been comin' for some time When it's over, so they say It will rain a sunny day С I know, shinin' down like water [Refrão] G I wanna know С Am Have you ever seen the rain G I wanna know С Am Have you ever seen the rain F G Comin' down on a sunny day