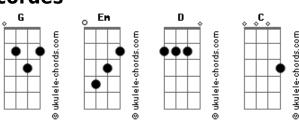

## **Creed - Time**

```
Intro: 2x: Em D C
I can't explain, can't quite put my finger on
The difference that makes us so different
We've said everything, our words only betrayed us
D C
Nothing is left, nothing was left unsaid
This time I have nothing left to lose
I'm stuck, the second hand won't move
It's about time that I speak my mind
It's about time, about time I find
Pieces of me I have lost
Without any choice I move on
Hey time you're no friend of mine
                                                                                                                                                                                           ( Em D C ) (2x)
Hey time you're no friend of mine
You cover yourself, you cover your skin
You cover yourself, like you cover your sin
Please untie my hands
I'm\ a\ sinner,\ I'm\ a\ man
 I ask for one minute
To make you understand
This time I have nothing left to lose
I'm stuck, the second hand won't move
It's about time that I speak my mind
It's about time, about time I find % \left( 1\right) =\left( 1\right) \left( 1
Pieces of me I have lost
Without any choice I move on
```

## **Acordes**

```
Hey time you're no friend of mine
                               ( G D Em D C Em ) (2x)
Hey time you're no friend of mine
Will you be there
To catch me when I stumble when I fall
When I fall
It's so very clear
You left me when I had no one at all
     Em
No one at all
Who will be there
To catch me, to catch me when I stumble
\begin{array}{cccc} & & & \text{Em} \\ \text{When I fall, when I fall} \end{array}
It's so very clear, you left me
Left me with no one at all
No one at all
This time I have nothing left to lose
I'm stuck, the second hand won't move
It's about time that I speak my mind
It's about time, about time I find
Pieces of me I have lost
Without any choice I move on
Hey time you're no friend of mine
                               ( G D Em D C Em ) (2x)
Hey time you're no friend of mine
The pieces of me I have lost
Without any choice I move on
C Em Time, time you're no friend of mine
(GDEmDCEm)
```