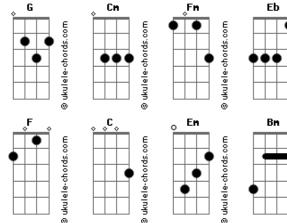

## Crashdiet - It's a Miracle

tom: G Intro: Cm Fm G Eb Bb My weak resistance, of you're flower D Dm Got me infected, 'cos I was to blind to see Everyone told me, but did I listen G D No I was sick'n tired of the same reply from thee R Α You knew my pain D Α You lead the game, i fallowed В G You were the bait, I swallowed D Bb F It's a miracle you walk the earth alone Bb C It's a miracle I stand beside you Bb C You're like a plague in awide'n open show Bb Dm You pass it on like I need it the most В I smelled you're rose'n caressed you're petals G D Never bothered by the thorns that made me bleed В Α 'Cos I longed to feel you so deep inside me G D But now I'm stuck with you forever without remedy