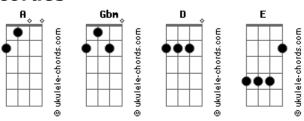

## **Craft Spells - After the Moment**

Tom: A

Into: D, E, A, Gbm

D E

As we walk into the night
A Gbm

You kissed me and it felt right
D E

All the lights followed closely behind
A it's you and i who will hold out till the morning light

## **Acordes**