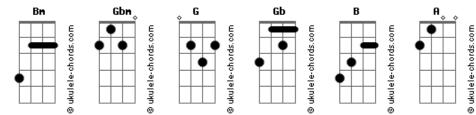

## **Coven - Portrait**

tom: Bm Bm Gbm His portrait hanging, face betraying Bm Gbm Wicked gleamin eyes of Satan G Gb Cast us in their spell G Gb Cast us in their spell B A B A Gb Raised out of Hell G Gb All the world waits with jaded G Gb Sorrow that never sleeps G Gb Waiting for him to unlock G Gb His door to the sallow

G

Gb

G

Gb

G

Bm

Bm

G