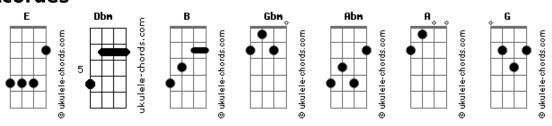

## **Course Of Nature - Gone**

```
Tom: E
                                                                 The look in your eyes
Intro:
                                                                 It takes me away
                                                                 I'm sorry I won't be
I'm sad when I'm gone
                                                                 With you tonight
But I'm leaving again
                                                                 But you're on my mind
What do you think?
                                                                 And I feel so helpless
Could you even care?
                                                                                                           Gbm
                                                                 All I want is just to be with you again
I tried to be strong
But I wanna cry
                                                                 You know that I want the best for you
So I hold you close
                                                                 And I hope that you will write
                                                                 If I had it my way
As I say goodbye
And I'm sorry I won't be
                                                                 I could be with you tonight
With you tonight
                                                                 I am coming home to you
                                                                 I can finally see the light
When you close your eyes
And I feel so guilty
                                                                 And if I should make it through
As I walk away from you again
                                                                 I will be with you tonight
                                                                 ( Dbm A Dbm G Dbm A G )
( Dbm A Dbm G Dbm A G )
You know that I want the best for you
And I hope that you will write
                                                                 I've been away for so long
If I had it my way
                                                                 It's been so hard on my own
I could be with you tonight
                                                                 I think about you every single day
I am coming home to you
                                                                 I can't wait to come back home
I can finally see the light
And if I should make it through
                                                                 You know that I want the best for you
I will be with you tonight
                                                                 And I hope that you will write
                                                                 If I had it my way
To have and to hold
                                                                 I could be with you tonight
Protect and provide
                                                                 I am coming home to you
All you should need
                                                                 I can finally see the light
I won't deny
                                                                 And if I should make it through
And I need to see
                                                                                      В
                                                                 I will be with you tonight
That smile on your face
                                                                                      Dbm
                                                                 I will be with you tonight
```