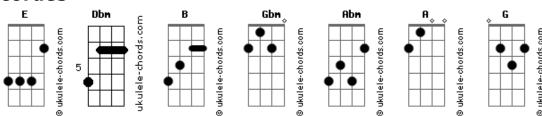

## **Course Of Nature - Gone**

```
Tom: E
  F
I'm sad when I'm gone
But I'm leaving again
What do you think?
Could you even care?
I tried to be strong
But I wanna cry
Dbm
So I hold you close
As I say goodbye
And I'm sorry I won't be
Dbm
With you tonight
When you close your eyes
      Ε
And I feel so guilty
Dbm
                          Ē
          В
                               Gbm
As I walk away from you again
You know that I want the best for you
                         Dbm
And I hope that you will write
If I had it my way
I could be with you tonight
I am coming home to you
I can finally see the light
And if I should make it through
                    Ε
I will be with you tonight
To have and to hold
Protect and provide
All you should need
I won't deny
And I need to see
That smile on your face
Dbm
The look in your eyes
It takes me away
```