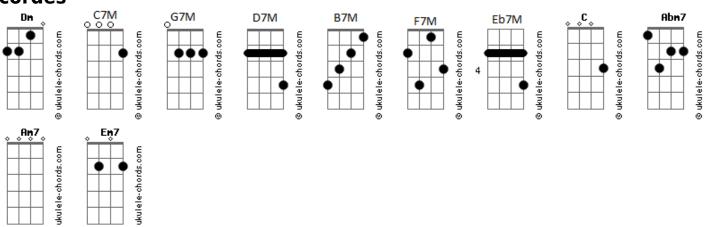

## Cosmo Pyke - Wish You Were Gone

```
Intro: Abm7 Am7 Abm7 Am7
                                                             I don't love you and you certi don't love me
                                                                                       Am7 Am7 Am7
        Abm7 Am7 Abm7 Am7
                                                              Am7
                                                             So this is all wrong, your argument is long and now you've
Abm7 Am7
                                                                                       Em7
                                                             Overstayed your welcome and I wish you were gone
Don't go
                                                             Am7 G7M Em7 D7M C7M
                                                             I wish you were gone
'Cause I can't see you go
                                                                B7M C7M
                                                   Em7 Abm7 So fuckin' bad
Fm7
And if you were to go then I would probably dig a hole
            C7M
Underground, I'd be safe and sound
                                                             And I know you don't, want me in your world
                                  G7M
                                                Em7 Abm7
I wouldn't have to see you or your other friends in town
                                                             Well let me tell you, I'm fine with that, girl
           C7M
Don't stare, 'cause I can see you there
                                                             If you really, think me as a tool
                                              Fm7 Abm7
I know it annoys you when I act like I don't care
                                                             Well I might tell you, my feelings are mutual
                                                             G7M Em7 Abm7 Am7 'Cause, girl
I do, I once did love you
                                 G7M
                                        Em7 Abm7
But now I'm feeling opposite, like red does blue
                                                             ( F7M Eb7M G7M )
                                                             (F7M G7M Dm G7M)
                     Am7 Am7 Am7
                                                             ( F7M G7M
                                                                        Dm
                                                                             G7M )
So get out my face and leave me be
                                                             ( F7M G7M
                                                                        Dm G7M)
                                                             ( F7M G7M
                                                                        Dm G7M )
C7M
                     Fm7
I don't love you and you certi don't love me
                         Am7 Am7 Am7
                                                                          Am7
                                                                                            Am7 Am7 Am7
So this is all wrong, your argument is long and now you've
                                                             So won't you get out my face and leave me be
                         Em7
                                   G7M
                                                              C7M
                                                                                   Em7
Overstayed your welcome and I wish you were gone
                                                             I don't love you and you certi don't love me
Am7 G7M Em7 D7M C7M B7M C7M
                                                                                       Am7 Am7 Am7
                                                               Am7
I wish you were gone
                                                             So this is all wrong, your argument is long and now you've
                                                                                       Em7
                                                             Overstayed your welcome and I wish you were gone
                                                             Am7 G7M Em7 D7M C7M
Your smile, that was worth the while
                                           Fm7 Abm7
                             G7M
                                                             I wish you were gone
You say you don't love me, but I say you're in denial
                                                                      Am7 G7M Em7 D7M C7M
                                                             I said I wish you were gone
        C7M
I prove, I once did love you
                                                                      Am7 G7M Em7 D7M
                                 G7M
                                                             I said I wish you were gone
                                                                      Am7 G7M Em7 D7M
But now I'm feeling opposite and I don't know what to do
                                                             I said I wish you were gone
                                                             B7M C7M
                     Am7 Am7 Am7
                                                             So fuckin' bad
So get out my face and leave me be
```