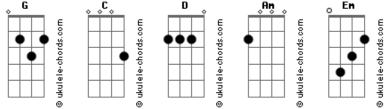

## **Cory Asbury - Your Love Is Strong**

```
Tom: G
                                                                I have come to know a love
Intro: C G D
                                                                Stronger than the grave
                                                                G
                                                                                   D
[Primeira Parte]
                                                                That in my darkest hour
                                                                Raised me up from death to life
Strong enough to calm the storms
                                                                                  D
                                                                G
                                                                In resurrection power
G
              D
Of fear and unbelief
                                                                [Refrão]
Fierce enough to break the cords
                     D
G
                                                                       Am
Of death that clung to me
                                                                0, your love is strong
                                                                       G
I have come to know a love
                                                                0, your love is strong
Whose power has overcome
                                                                      С
                                                                0, your love is strong
G
            D
Every insecurity
                                                                      G
                                                                0, your love is strong
Heaven moves and demons flee
                                                                [Ponte]
G
                     D
As I lift my voice to sing
                                                                С
                                                                                             G
[Refrão]
                                                                Your love vanquished all my enemies
                                                                                         Em
       Am
                                                                It broke the cage that silenced me
0, your love is strong
                                                                                       G
                                                                                            D
      G
                                                                And set this songbird free
0, your love is strong
                                                                   С
                                                                                                 G
      С
                                                                I sing for all the love you've given me
O, your love is strong
                                                                                        Em
      G
                                                                Rejoice because you've chosen me
                     D
0, your love is strong
                                                                                        G
                                                                                              D
                                                                And called this orphan home
[Segunda Parte]
                                                                [Refrão]
                                                                       Am
                                                                0, your love is strong
Close enough to hold me tight
                 D
                                                                      G
G
When fear is crippling
                                                                0, your love is strong
                                                                      С
Safe enough to be my home
                                                                0, your love is strong
G
                                                                      G
When my world is crumbling
                                                                0, your love is strong
```