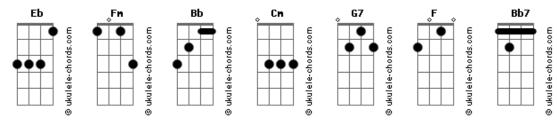

## **Corinne Bailey Rae - Trouble Sleeping**

```
Tom: Eb
   (Fm - Bb - Cm )
(Fm - Cm )
It's late and I'm feeling so tired
Having trouble sleeping.
This constant compromise
            G7
Between thinking and breathing.
        G7
Just don't say I'm falling in love
(Fm - Cm )
Some kind of therapy
Is all I need
Please believe me
Some instant remedy
            G7
That can cure me completely
(REF )
Just don't say I'm falling in love
```

```
'cause I've been there before and it's not enough
So nobody say it
            Bb7
Don't even say it
             G7
I ve got my eyes shut
Won't look, oh
                          Cm
No, I'm not in love
(REF )
(Fm - Cm )
Just don't say I'm falling in love
Falling in love
Just don't say I'm falling in love
Oh, yeah
Falling love ooh
Oh, oh, don't say that I'm falling in love, don't say that, oh
Just don't say that I'm falling in love, yeah
Just don't say that I'm falling in love
Don't say but in the answer
'Cause I'll never give in
0h
Falling in love
Yeah
0h
```