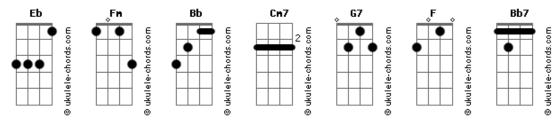

## **Corinne Bailey Rae - Trouble Sleeping**

```
Tom: Eb
   (Fm - Bb - Cm7 )
(Fm - Cm7 )
It's late and I'm feeling so tired
Having trouble sleeping.
This constant compromise
            G7
Between thinking and breathing.
        G7
Just don't say I'm falling in love
(Fm - Cm7)
Some kind of therapy
Is all I need
Please believe me
Some instant remedy
            G7
That can cure me completely
(REF )
                                      Cm7
Just don't say I'm falling in love
             Cm7
```

```
'cause I've been there before and it's not enough
So nobody say it
            Bb7
Don't even say it
             G7
I ve got my eyes shut
Won't look, oh
                          Cm7
No, I'm not in love
(REF )
(Fm - Cm7 )
Just don't say I'm falling in love
Falling in love
Just don't say I'm falling in love
Oh, yeah
Falling love ooh
Oh, oh, don't say that I'm falling in love, don't say that, oh
Just don't say that I'm falling in love, yeah Just don't say that I'm falling in love Don't say but in the answer
'Cause I'll never give in
0h
Falling in love
Yeah
0h
```

## **Acordes**