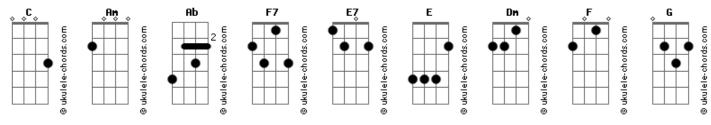

## **Corinne Bailey Rae - Choux Pastry Heart**

```
Tom: C
  Am
               Ab
 I was just waiting for your phonecall
Am Ab C F7 E7 E
That a rose don't chase you clear away
 You had said I was gamine
But we didn't mean the same thing I think
      Ab C
  Broke my choux pastry heart
Am Ab C F7 E7 E
Guess life's no picture or post - card
         Dm
 One for sorrow
  Two for joy
    C Dm
 Sometimes you will lose
Sometimes you lose
```

```
F G
Don't wanna lose ya
F G
Don't even own ya, yeah
F C Dm E7
I just wanna stay right here
(Am Ab C) (2x)
Until never dawns, yeah

Am Ab C
I was just waiting for your answer Am Ab C
Still, you made your own apologies Am Ab C F7 E7 E
I cried so much I had to leave

C Dm
Three for a girl
C C
Four for a boy

Sometimes you will lose...

(Am Ab C) (3x)
(Am Ab C)
```