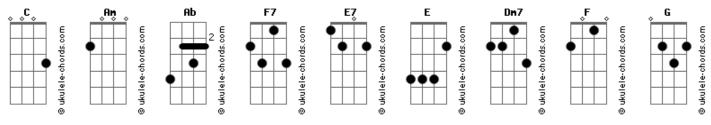

## **Corinne Bailey Rae - Choux Pastry Heart**

```
Tom: C
  Am
               Ab
 I was just waiting for your phonecall
Am Ab C F7 E7 E
That a rose don't chase you clear away
 You had said I was gamine
But we didn't mean the same thing I think
      Ab C
  Broke my choux pastry heart
Am Ab C F7 E7 E
Guess life's no picture or post - card
        Dm7
 One for sorrow
  Two for joy
   C Dm7
 Sometimes you will lose
Sometimes you lose
```

```
F G
Don't wanna lose ya
F G
Don't even own ya, yeah
F C Dm7 E7
I just wanna stay right here
(Am Ab C) (2x)
Until never dawns, yeah

Am Ab C
I was just waiting for your answer Am Ab C
Still, you made your own apologies Am Ab C F7 E7 E
I cried so much I had to leave

C Dm7
Three for a girl
C C
Four for a boy

Sometimes you will lose...

(Am Ab C) (3x)
(Am Ab C)
```