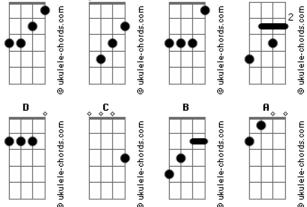

## **Corey Taylor - ACE OF SPADES**

tom:

```
You know I born to lose, and gambling's made for fools
                Ebm (forma dos acordes no tom de Em )
                                                                 But that's the way I like it baby
                Afinação: Eb Ab Db Gb Bb Eb
                                                                   I don't wanna live forever
                                                                                   And don't forget the Joker
                                                                  [Solo] A B A
If you like to gamble, I tell you I'm your man
                                                  E Riff 2x
You win some, lose some, It's all the same to me
The pleasure is to play, makes no difference what you say
I don't share your greed, the only card I need is
                                                                  ( E )
The Ace of Spades, The Ace of Spades
                                                                  [Terceira Parte]
( E )
                                                                 Pushing up the ante, I know you've got to see me
                                                                                                                E Riff 2x
[Segunda Parte]
                                                                 Read 'em and weep, the dead man's hand again
                                                                 I see it in your eyes, take one look and die
Playing for the high one, dancing with the Devil
                                                                 The only thing you see, you know it's gonna be
Going with the flow, it's all a game to me
                                                                  [Refrão]
Seven or eleven, snake eyes watching you
                                                                  The Ace of Spades, The Ace of Spades
Double up or quit, double strake or split
[Refrão]
The Ace of Spades, The Ace of Spades
                                                                     D
                                                                        E )
                                                                  (ED
( E )
                                                                   ukulele-chords.com
                                                                                 ukulele-chords.com
```

( D E )