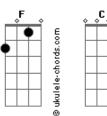

## **Cordeiro - Hauer**

```
Tom: Bb
           Eu senti como se morresse quando o vi.
Depois do sorriso dele
Ada mais importava.
Nem se quer com quem geralmente
Ele se entendia
E gozava
                                                      F
He has the most beautifull smile
That i've ever seen
His hair lips and skin
                                        Gm
Were the ones i feel in love with
  Ohhh houer
This is certainly the reason
I'm going to be suffering
In these chapters of my life
Such a strong a feeling
Can not put it out of my mind
```

```
Bb F
Eronding my heart passions always C
Comes to me like a sharp knive

Bm F
Ohhh houer
C Gm
This is certainly the reason
Bm F
I'm going to be suffering
C Gm
In these chapters of my life

Bb F
Such a strong a feeling
C Gm
Can not put it out of my mind
Bb F
Eronding my heart passions always
C Gm
Comes to me like a sharp knive