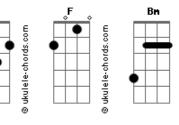

I close my eyes and with it comes the ocean sound In my sorrows, I will not drown If I could go back, I?d never let you leave my side Please I could be your home away from home Like an autumn Sun We?ll watch the leaves falling from the trees Am G Am C And quietly I can sing this song that?s made for you ( Am G Am Bm C ) G If I could go back, I?d never let you leave my side Please I could be your home away from home Like an autumn Sun We?ll watch the leaves falling from the trees And quietly I can sing this song I made for you