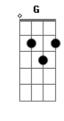

## Corcel Mágico - Like An Autumn Sun

tom: Intro: Am Am7 C I woke up late, the Sun?s already up So I get up, my day has just begun Opened the door and right outside you were You packed your bags and said goodbye If I could go back, I?d never let you leave my side Please I could be your home away from home Like an autumn Sun We?ll watch the leaves falling from the trees And quietly I can sing this song that?s made for you (Am C Am C) The days go on into the afternoon Sun Learning with it so I can just move on Acordes