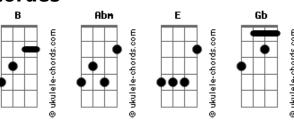

## **Copeland - Chin Up**

```
Abm B
With your eyes closed
E Gb
Watching a strange show
E Gb
Play out in your head
   E
But you were smiling somehow
    Abm B
And your day froze
  E Gb
And everyone in it E Gb
Sat still as a rose
    Е
But you were moving somehow
     Gb
Back to when we started
Losing who we were
Maybe we should only
   Abm
```

## **Acordes**

```
Tip a bottle back
  Gb
To keep us filled up E Gb
Back to when we started Abm B
Losing who we were
E Gb
Everybody knows that
Abm
You'd break your neck
Gb E
To keep your chin up
        Abm Gb
Open your eyes
    Abm B
And the drops come
 E Gb
In a snailrace down to your neck
    Gb
And look up
           Ε
But you were smiling somehow
```