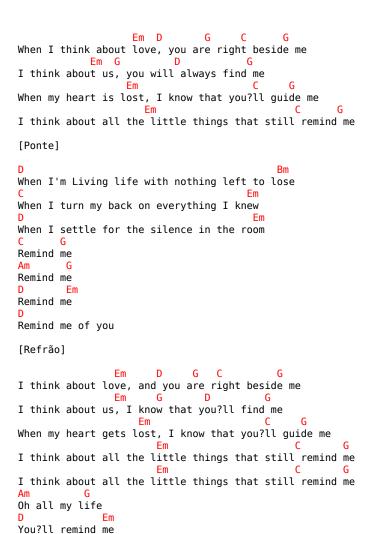

## **Conrad Sewell - Remind Me**

```
Intro: G D Am G C
[Primeira Parte]
Please lay a little longer
     Am
Weight is on my shoulders, holding me down
Some days, it can?t get much darker
                Am
Feel it more than ever
When you?re not around
[Refrão]
                  Em D
When I think about love, you are right beside me
          Em G
I think about us, you will always find me
                 Em
When my heart is lost, I know that you?ll guide me
I think about all the little things that still remind me
[Segunda Parte]
These days, reflections like a stranger
You are so much braver, braver than me
Save me, save me from my demons
Teach to defeat them
And lead me to peace
[Refrão]
```