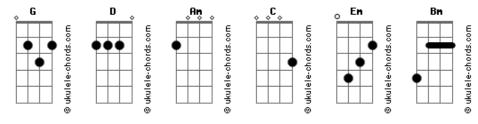

## **Conrad Sewell - Remind Me**

```
Intro: G D Am G C
[Primeira Parte]
Please lay a little longer
     Am
Weight is on my shoulders, holding me down
Some days, it can?t get much darker
                Am
Feel it more than ever
When you?re not around
[Refrão]
                  Em D
When I think about love, you are right beside me
          Em G
I think about us, you will always find me
                 Em
When my heart is lost, I know that you?ll guide me
I think about all the little things that still remind me
[Segunda Parte]
These days, reflections like a stranger
You are so much braver, braver than me
Save me, save me from my demons
Teach to defeat them
And lead me to peace
[Refrão]
```



## **Acordes**