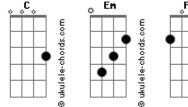

## **Concorde - Made For Love**

Tom: C F Em Dm Em Intro: C Em You and I are made for love Em F Em Dm You and I are made for love C When the nation Em ( Em ) Walk through you С C With the sun set Do you feel I'm sorry Am C Em Do you feel I'm sorry letting you down, down Forgive me I'm What we care sorry C Am Forgive me I'm sorry letting you down, down Everyday love Em Just with you G Am Just lay where you are, take a picture, lets go in the light C Oh what I want Is you G It's just the we way we are, let it go we're psycho, lets, Em Dm E . Em leave tonight You and I are made for love Em F Em Dm С You and I are made for love And the nation Em ( **Em** ) And the sea (CEm) С Invitations С Em Oh what a scene And we care for Em С Each other And you're careful Fm C With your ways And we need to Em С Leave from here Oh what I need С Em Fm Invitation From the sea Is you C Em F Em Dm Oh what I mean Its you Em You and I are made for love