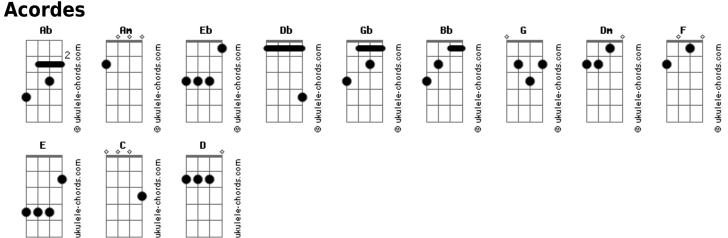

## Tom: Ab

Silent crying G For a childhood gone by m (com acordes na forma de Am ) Afinação: Eb Ab Db Gb Bb Eb G Am G C Dm Am She?s slowly dying She lays her head on her pillow G Dm Am G Says her prayers with no sound Am Close to her heart E. Dm Am There?s a shadow by her window telling her G Dm E There?ll be no one else to know FDmEE Am F C Silent crying Dm D Dm G For a childhood gone by Am С Silent crying G C Am She?s slowly dying G G Dm With the secret she hides Am G C She?s slowly dying Am Close to her heart G G Dm Am С Am Another night left to eternity G Dm Am G Silent crying G Another memory to deny F. Dm Am G C Am She counts her dolls tries to forget about E G Dm What no one else will ever know