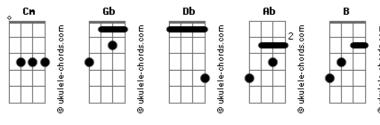

## **Conan Gray - Checkmate**

```
tom:
               Cm
Intro: Gb Db Ab
       Gb Db Ab
You think you're funny, right?
Calling me drunk when it's too late at night
Telling me truths that you know all are lies
Yeah, you think you're funny, right? (What?)
You think you're super sly
Flirting with them but telling me you're mine
                    Ab
Buildin' me up, but buttercup you lied
              Ab
Now I'm gonna ruin your life
                                Ab
'Cause I've gotten tired of the games that you play
                    Db
                                Ab
When you tell me you love me then you throw me away
                     Db
So cry me a river till you drown in the lake
                               Ab
'Cause you may think you're winning but checkmate
                                  Αh
Yeah, you may think you're winning but checkmate
Now this is getting fun
I saw you kissing someone else's tongue
      Db Ab
You said that I'm the only one you love
         Db Ab
Baby, this is getting fun
              Ab
I'll let you think you won
                    Ab
Date in the park, I'll play it super dumb
Holding your hand, but in the other one
I'm holding a loaded gun
 Db Ab
```