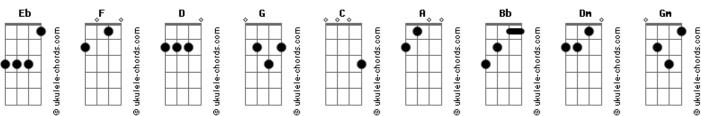

## **Coldplay - Paradise**

```
[Refrão]
                          tom:
                                                             F C
               Eb (forma dos acordes no tom de F )
                                                             Para-para-paradise
                          Afinação: D G C F A D
[Intro] Bb C Dm F
       Bb C Dm F
Bb C Dm F
Bb F C
                                                             Para-para-paradise
                                                             Oh oh ohhh oh ohhh oh ohh
       Bb F C
                                                             Gm Bb
       \mathsf{Gm} \quad \mathsf{Bb} \quad \mathsf{F} \quad \mathsf{C}
                                                             Para-para-paradise
                                                             F C
       Gm Bb F C
                                                             Para-para-paradise
       Gm Bb F C
                                                             Gm Bb
                                                             Para-para-paradise
[Verso]
                                                             Oh oh oh ohhh oh oh oh
When she was just a girl
                                                             ( Bb C Dm F )
( Bb C Dm F )
( Bb C Dm F )
She expected the world
   Gm
But it flew away from her reach
                                                             [Ponte]
 Dm
So she ran away in her sleep
                                                                Bb
              Gm
                                                             So lying underneath those stormy skies
And dreamed of para-para-paradise
                                                               Bb F C
                                                             She said oh I know the sun must set to rise
[Refrão]
                                                                         Gm Bb
                                                             This could be para-para-paradise
                                                             [Refrão]
Para-para-paradise
Gm Bb
                                                                     C
Para-para-paradise
                                                             Para-para-paradise
Every time she closed her eyes
                                                             This could be para-para-paradise
( Gm F Dm C )
( Gm F Dm C )
                                                             Oh oh ohhh oh ohhhhh oh oh oh
                                                                        Gm
[Verso]
                                                             This could be para-para-paradise
                                                             F C
                                                             Para-para-paradise
When she was just a girl
                                                                        Gm
                                                             This could be para-para-paradise
She expected the world
                                                             Oh oh oh ohhhhh oh oh oh
 Gm
But it flew away from her reach
                                                             [Solo] Gm Bb F C
And the bullets catch in her teeth
                                                              Gm Bb F C
Life goes on it gets so heavy
                                                             [Refrão]
The wheel breaks the butterfly
                                                                         Gm
                                                             This could be para-para-paradise
Every tear a waterfall
                                                             F C
    Bb
                                                             Para-para-paradise
In the night the stormy night she close her eyes
                                                                         Gm
                                                             This could be para-para-paradise
In the night the stormy night away she flies
                                                             Oh oh oh ohhhh oh oh oh
            Gm
And dream of para-para-paradise
                                                             [Final] Bb C C Dm
```

## **Acordes**

Bm