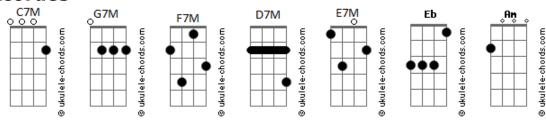

## **Coldplay - A Ghost**

Tom: Eb Verse 1: They're calling you, G7M F7M C7M Some kind of ghost, G7M F#-9maug5 But I know that's not true, Pre-Chorus 1: G7M Cause time and time again I spoke, And I have spoke with you, Verse 2: They're saying I, F7M C7M Am some kind of ghost,

F#-9maug5 G7M But that's so hard to say, Pre-Chorus 2: Maybe I'll go, F7M C7M Maybe you're safe, G7M F7M No there's no way to say, Note: Here I'm not too sure about this part G7M could be D7M Just give a shot If you play the bass guitar this part you would know what I mean F7M Am C7M G7M And I would love you, F7M Am C7M G7M To come o----ver, F7M Am C7M G7M And I would love you, E7M Too,