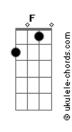

## **Colde - Star**

```
tom:
               Eb (forma dos acordes no tom de C )
Capostraste na 3ª casa
Intro: C Em Am7 F
[Primeira Parte]
Just like a star I stay here for long
While everything is changed
I just cannot help but stay, Oh
Just like a star
I don't even see myself get old
It's hard to be explained
               Am C
I wanna break away
I keep on praying
Oh, why?
[Refrão]
If my tears fall
Down in my universe
Turns into a new world
Time to find my way back home
Thousand years gone
I don't feel nothing no more
```