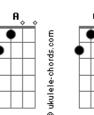

## **Cody Simpson - Not Just You**

```
Intro: 2x: A D A D
Darling
           D2
I know your heart has seen better times
         Gbm
I know our songs had better rhymes
      D2
Before today, no no
Darling
         D2
I guess I made the wrong mistakes
     Gbm
I understand if you need your space
Please take your time
      Gbm
Before you go away (so far away)
You need to realize
Baby It's not just you
          Gbm D
You know it hurts me too
Watching you leave
With tears on your sleeve
Notice mine aren't exactly dry
   A D2
Baby it's not just you
     Gbm
That's hurting
D2 A D2
It's me too
```