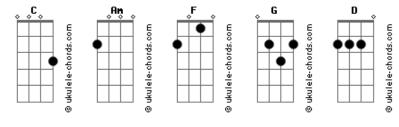

## **Cody Simpson - Gentleman**

```
Intro: C Am F G
1ª Parte:
If you ever need to cry...
I'll wipe the tears right from your eyes.
Oh yes, I will.
If you can't fall asleep at night...
           Am
I'll sing to you a lullaby.
Oh yes, so I will.
Refrão:
Can I be your gentlemen?
I'll be as gentle as I can.
Girl, what will it take?
To be your gentlemen.
I swear I'll be the luckiest man.
If I can be your gentlemen.
2ªParte:
I wanna be the one you hug.
When the world is just too much.
Oh what you say?
I wanna be the one you trust. (trust)
I'll keep your secrets between us.
Oh what you say?
Refrão:
Can I be your gentlemen?
```

## **Acordes**