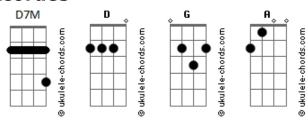

## **Acordes**

```
Your illusion - my confusion
And in the mask of self-hate
Confronts itself and then dies
             D7M G
Don't walk away - in silence
[Ponte] A G
[Solo] D G D G
          D7M
People like you, have it easy
Face like the sun - walking on air
Haunted by your face, every street, every corner
Abandoned too soon
              D7M
Don't walk away - in silence
Don't walk away - in silence
[Final] D D7M G
       D D7M G G
```